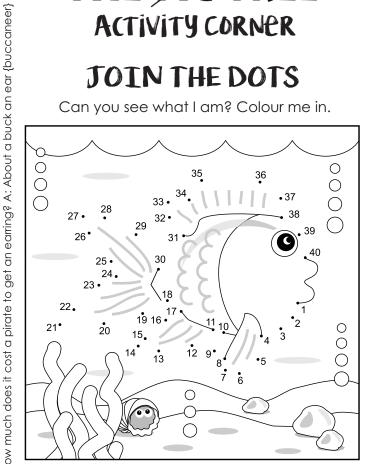

# KIDS THE FIG TREE

ACTIVITY CORNER

### JOIN THE DOTS

Can you see what I am? Colour me in.